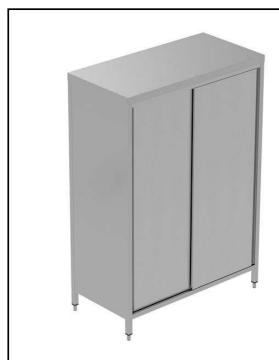

## PLUS - Static Preparation 1400 mm Storage Cabinet with sliding doors

| ITEM #  |  |
|---------|--|
| MODEL # |  |
|         |  |
| NAME #  |  |
| SIS #   |  |
| AIA #   |  |

134059 (GGAS1400E)

Storage Cabinet, with 2 shelves and 2 sliding doors, 1400mm

# PLUS - Static Preparation 1400 mm Storage Cabinet with sliding doors

PLUS - Static Preparation 1400 mm Storage Cabinet with sliding doors