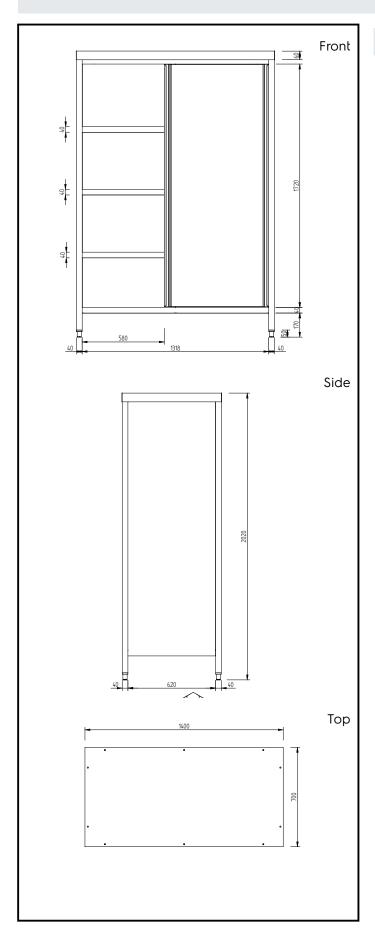

### **Key Information:**

Cabinet width:

134059 (GGAS1400E)1318 mmCabinet depth:620 mmCabinet height:1720 mmExternal dimensions, Width:1400 mmExternal dimensions, Depth:700 mmExternal dimensions, Height:2000 mmNet weight:118 kg